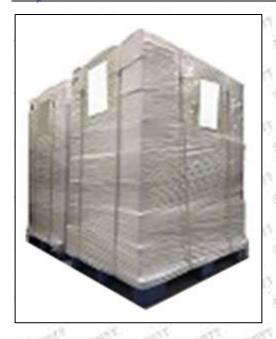

Pallet Shipping: Use fumigation free and recycling trays that meet export requirements, and use white wrapping protective film to wrap and bind with cable ties for the outside, such as picture No. 4, also, the products can be packaged according to customers' requirements.

Pic No. 4

**Pallet Shipping:** Use pallet that meet export requirements, and use white wrapping protective film to wrap and bind with cable ties