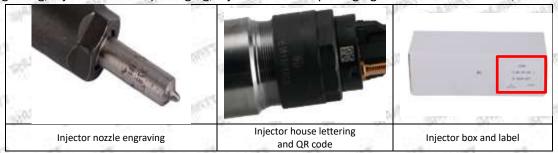

#### 1.7. 0445110606 Injector's Customized Service

(1) Injector's Customized Service: Meet the customized needs of OEM manufacturers for shell lettering, logo engraving, injector internal packaging, injector external packaging and labels customized, etc.

## (2) Injector's Customized Service Requirements:

The purchased of customized injector are not less than 10 pieces.

Customized injector packages no less than 1000 pieces.

Customized products involve the need of specify logo, the OEM manufacturer needs to provide trademark authorization and the sample of logo image file.