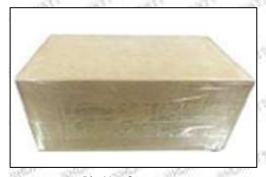

#### **3.7.0445110606 Injector's Packing**

**Domestic express packaging:** Usually wrapped in waterproof scotch tape, such as picture No.2.

International express packaging: Wrapped with waterproof yellow tape After wrapping the black protective film, such as picture No. 3.

Minors are prohibited from using transparent tape, yellow tape, black wrapping protective film, and white wrapping protective film to avoid personal injury.

Pic No. 2 Domestic express packaging: Wrapped with Transparent tape