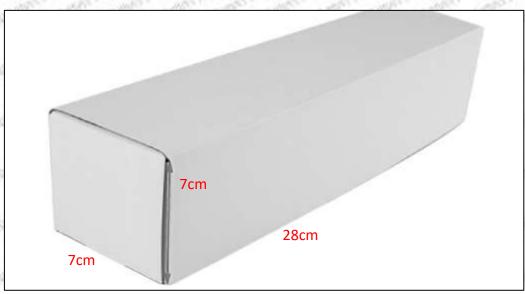

#### 1.5.0445110606 Injector's Specifications and Dimensions

Injector Size: 21.5cm\*4 cm \*4 cm = 344cm3 (L\*W\*H=V)

Injector Net Weight: 0.55kg

Gross Weight: 0.6kg

Injector Quality: China Made Brand New
Package Size: 28cm\*7 cm \*7 cm = 1372 cm³
Injector Type: Diesel Common Rail Injector

#### (2) Injector Box Size

| × | No. | Name         | Injector Package Size (cm) |
|---|-----|--------------|----------------------------|
|   | 1   | Injector Box | 28*7*7                     |