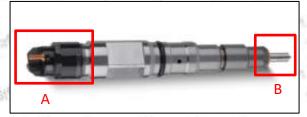

#### 2.1.0445110606 Injector's Part Number Location

#### 1) E.g.: The injector part number see as follows

| No. Name |                                            |  |  |
|----------|--------------------------------------------|--|--|
| Α        | brand, logo, part number,<br>series number |  |  |
| В        | nozzle part number                         |  |  |