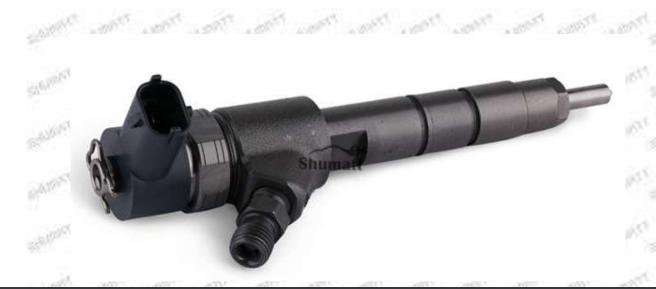

## 1.1. 0445110606 Injector's Basic Information

| STELLINE TO A | Title | China made new high quality diesel injector 0445110606 fuel injector CRI2-16 |
|---------------|-------|------------------------------------------------------------------------------|
| A VISTOR      | SKU1  | G1W20445110606                                                               |
|               | SKU2  |                                                                              |

## 1.4.0445110606 Injector's Parameter

**Injector Series:** 110 Series

Parameter Performance: CRI2-16

**Matching Accessories:** 

Injector Type: Electromagnetic Injector
Support System Maximum Pressure: 1600

#### 1.5.0445110606 Injector's Specifications and Dimensions

Injector Size: 21.5cm\*4 cm \*4 cm = 344cm3 (L\*W\*H=V)

Injector Net Weight: 0.55kg

Gross Weight: 0.6kg

Injector Quality: China Made Brand New
Package Size: 28cm\*7 cm \*7 cm = 1372 cm³
Injector Type: Diesel Common Rail Injector